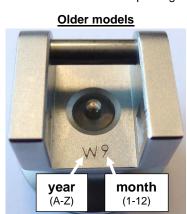

#### **Required actions:**

Please check the LOT of your economy battery handles. If the service life of 5 years is exceeded, they must be disposed of. The LOT can be found on the package label and/or on the head of handle (see pictures):