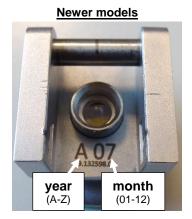

#### **Required actions:**

Please check the LOT of your economy battery handles. If the service life of 5 years is exceeded, they must be disposed of. The LOT can be found on the package label and/or on the head of handle (see pictures):